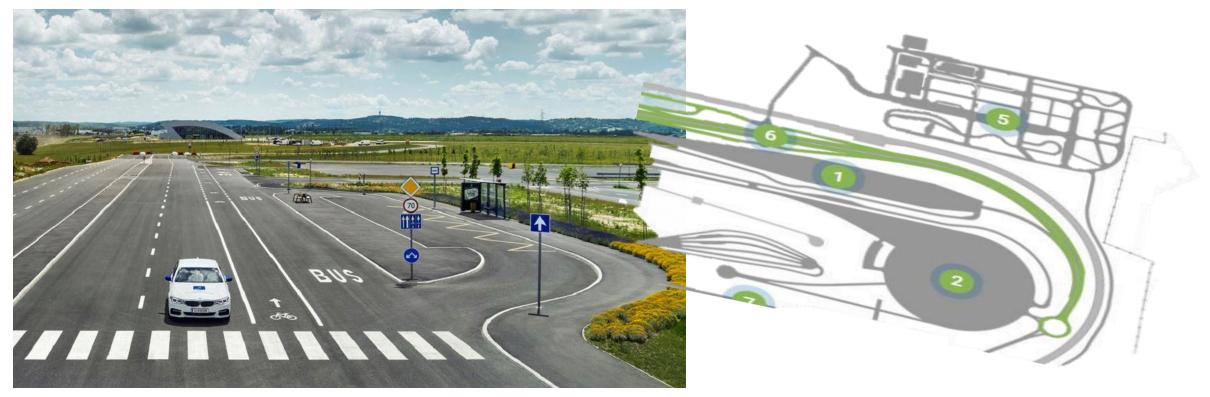

| Comment: sometimes existing signs are damaged due<br>to crossings (e.g. by use of screws or adhesives).<br>There are magnetic systems available that are easy to<br>apply, and a damage of the signs is prevented. |
| Credible    | Complete coverage of obsolete sign | Obsolete sign is crossed – which might be seen<br>and recognised during daylight but hardly at night<br>⇒ camouflage<br>⇒ not conspicuous                                                                          |



# Conspicuous Clear Consistent Credible





# Conspicuous

Clear

Consistent

Credible





# Conspicuous

Clear

Consistent

Credible



#### AV '23 CONFERENCE ASPHALT PAVEMENTS 2023

# **3** Education and training



SDRUŽENÍ PRO VÝSTAVBU SILNIC

















#### **Cooperation with ZalaZone**







#### AV '23 CONFERENCE ASPHALT PAVEMENTS 2023

# **4**(a) Setting up diversions



SDRUŽENÍ PRO VÝSTAVBU SILNIC









#### **Rolling roadblock**







**User friendly manuals** 





#### Spring loaded bollards (HPR invention!)





#### Spring loaded bollards (HPR invention!)











#### AV '23 CONFERENCE ASPHALT PAVEMENTS 2023

# **4**(b) Automation



SDRUŽENÍ PRO VÝSTAVBU SILNIC







#### AV 23 CONFERENCE ASPHALT PAVEMENTS 2023

#### 4(b): Automation – Iveco-Nissen Drop&Pick







#### 4(b): Automation – Iveco-Nissen Drop&Pick





#### 4(b): Automation – Iveco-Nissen Drop&Pick





























#### 4(b): Automation – SignalTerv Portable VMS



#### AV '23 CONFERENCE ASPHALT PAVEMENTS 2023

# **5**Drawing attention



SDRUŽENÍ PRO VÝSTAVBU SILNIC









#