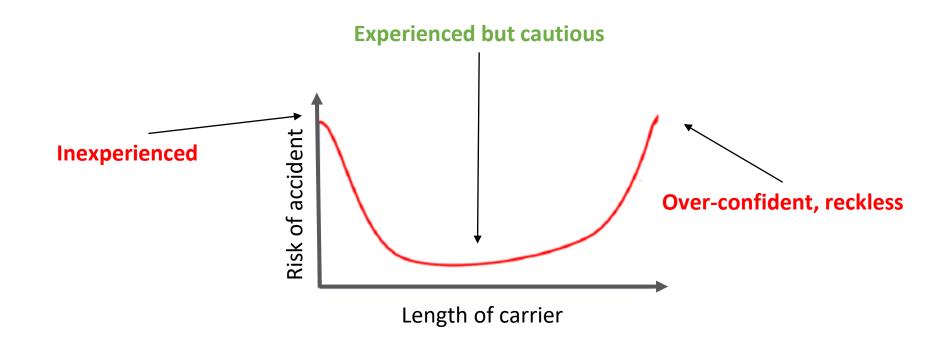

Road workers:

road agency can control

- inexperience
- over-confidence
- aging (reflexes, mobility)
- deadline pressure (haste, recklessness)

#### Accident risk for road workers:

#### 1: Human factors