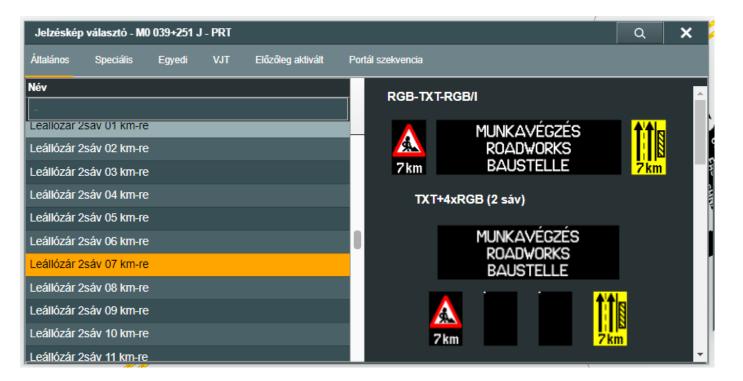

|
| Consistent  | Source: KFV                        | Comment: sometimes existing signs are damaged due<br>to crossings (e.g. by use of screws or adhesives).<br>There are magnetic systems available that are easy to<br>apply, and a damage of the signs is prevented. |
| Credible    | Complete coverage of obsolete sign | Obsolete sign is crossed – which might be seen<br>and recognised during daylight but hardly at night<br>⇒ camouflage<br>⇒ not conspicuous                                                                          |



# Conspicuous Clear Consistent Credible





# Conspicuous

Clear

Consistent

Credible





# Conspicuous

Clear

Consistent

Credible



#### AV '23 CONFERENCE ASPHALT PAVEMENTS 2023

# **3** Education and training



SDRUŽENÍ PRO VÝSTAVBU SILNIC

















#### **Cooperation with ZalaZone**







#### AV '23 CONFERENCE ASPHALT PAVEMENTS 2023

# **4**(a) Setting up diversions



SDRUŽENÍ PRO VÝSTAVBU SILNIC









#### **Rolling roadblock**







**User friendly manuals** 





#### Spring loaded bollards (HPR invention!)





#### Spring loaded bollards (HPR invention!)











#### AV '23 CONFERENCE ASPHALT PAVEMENTS 2023

# **4**(b) Automation



SDRUŽENÍ PRO VÝSTAVBU SILNIC







#### AV 23 CONFERENCE ASPHALT PAVEMENTS 2023

#### 4(b): Automation – Iveco-Nissen Drop&Pick







#### 4(b): Automation – Iveco-Nissen Drop&Pick





#### 4(b): Automation – Iveco-Nissen Drop&Pick