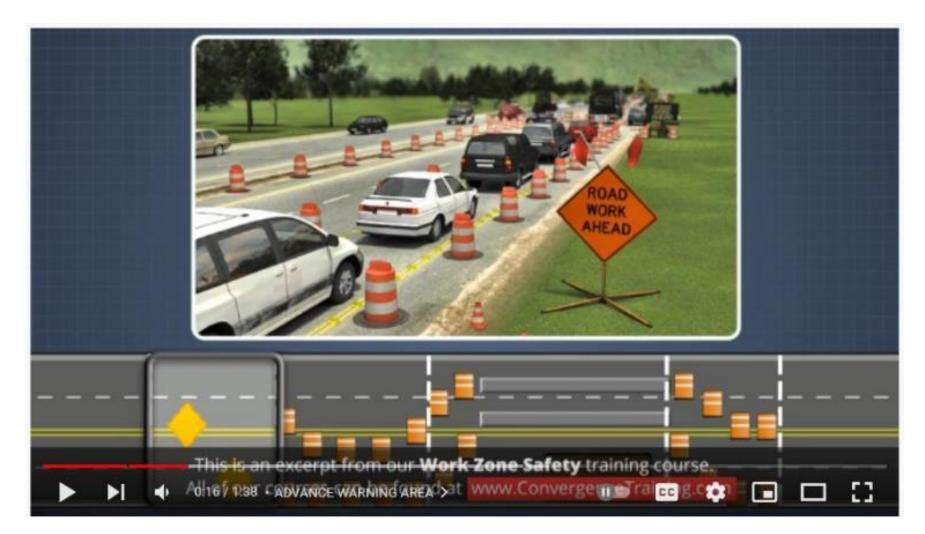

#### What motorists want?

low cognitive load: not having to pay attention to a 1000 things

avoid surprises: no parts of diversion appear unexpectedly

avoid confusion: required behavior should be obvious

#### 4C rule

# Conspicuous Seen from afar

## **Clear Obvious, simple**

## **Consistent Always the same**

## Credible Take our word for it

Conspicuous Clear Consistent Credible

| Conspicuous |                                    |                                                                                                                                                                                                                    |
|-------------|------------------------------------|--------------------------------------------------------------------------------------------------------------------------------------------------------------------------------------------------------------------|
| Clear       |                                    | Source: KFV                                                                                                                                                                                                        |
| Consistent  | Source: KFV                        | Comment: sometimes existing signs are damaged due<br>to crossings (e.g. by use of screws or adhesives).<br>There are magnetic systems available that are easy to<br>apply, and a damage of the signs is prevented. |
| Credible    | Complete coverage of obsolete sign | Obsolete sign is crossed – which might be seen<br>and recognised during daylight but hardly at night<br>⇒ camouflage<br>⇒ not conspicuous                                                                          |