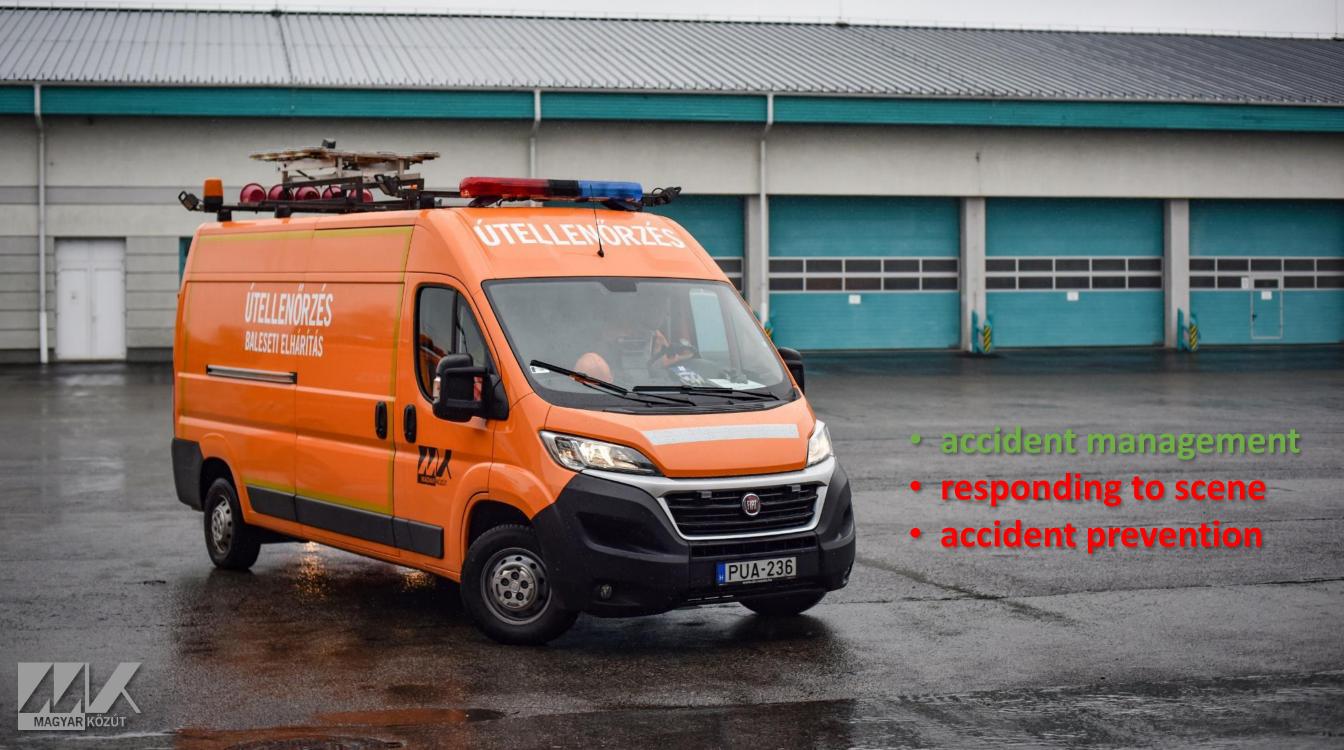

### Protection of Road Work Area at Hungarian Public Roads

Shaun Bortei-Doku

28 – 29 November 2023, České Budějovice

Motto: Let's asphalt out of the crisis