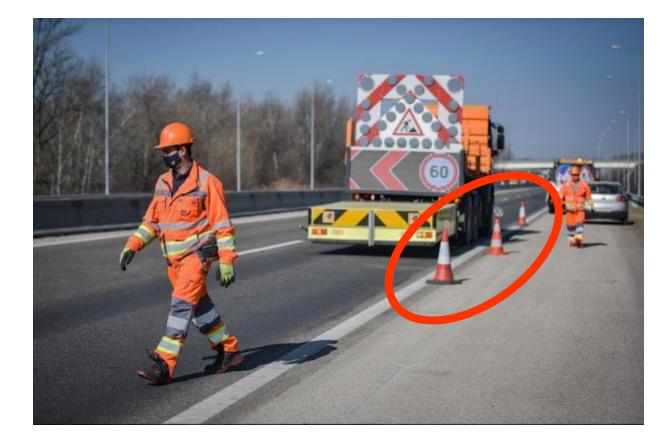

| Source: KFV                                                                                                                                                                                                        |
| Consistent  | Source: KFV                        | Comment: sometimes existing signs are damaged due<br>to crossings (e.g. by use of screws or adhesives).<br>There are magnetic systems available that are easy to<br>apply, and a damage of the signs is prevented. |
| Credible    | Complete coverage of obsolete sign | Obsolete sign is crossed – which might be seen<br>and recognised during daylight but hardly at night<br>⇒ camouflage<br>⇒ not conspicuous                                                                          |



# Conspicuous Clear Consistent Credible





# Conspicuous

Clear

Consistent

Credible





# Conspicuous

Clear

Consistent

Credible



#### AV '23 CONFERENCE ASPHALT PAVEMENTS 2023

# **3** Education and training



SDRUŽENÍ PRO VÝSTAVBU SILNIC

















#### **Cooperation with ZalaZone**







#### AV '23 CONFERENCE ASPHALT PAVEMENTS 2023

# **4**(a) Setting up diversions



SDRUŽENÍ PRO VÝSTAVBU SILNIC









#### **Rolling roadblock**







**User friendly manuals** 





#### Spring loaded bollards (HPR invention!)





#### Spring loaded bollards (HPR invention!)











#### AV '23 CONFERENCE ASPHALT PAVEMENTS 2023

# **4**(b) Automation



SDRUŽENÍ PRO VÝSTAVBU SILNIC







#### AV 23 CONFERENCE ASPHALT PAVEMENTS 2023

#### 4(b): Automation – Iveco-Nissen Drop&Pick







#### 4(b): Automation – Iveco-Ni