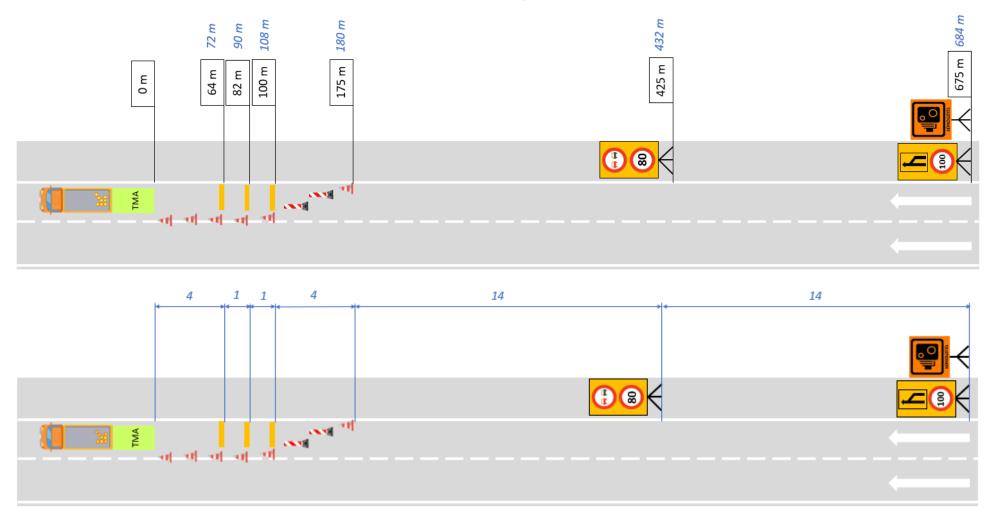

#### The result: SAFE DIVERSIONS CONCEPT

- 1. Arrow light
- 2. TMA
- 3. Portable VMS with camera
- 4. Portable speed bump
- 5. Spring loaded bollard
- 6. 80 km/h warning
- 7. 100 km/h warning
- 8. "Video recording" custom sign