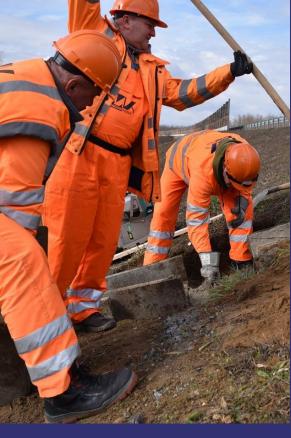

Road workers:

road agency can control

- inexperience
- over-confidence
- aging (reflexes, mobility)
- deadline pressure (haste, recklessness)