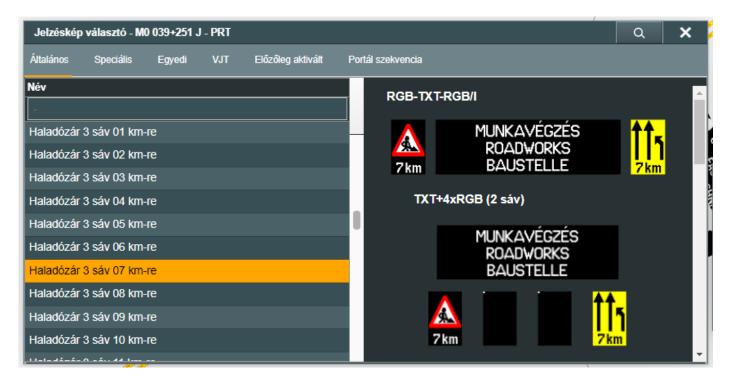

|
| Consistent  | Source: KFV                        | Comment: sometimes existing signs are damaged due<br>to crossings (e.g. by use of screws or adhesives).<br>There are magnetic systems available that are easy to<br>apply, and a damage of the signs is prevented. |
| Credible    | Complete coverage of obsolete sign | Obsolete sign is crossed – which might be seen<br>and recognised during daylight but hardly at night<br>⇒ camouflage<br>⇒ not conspicuous                                                                          |



# Conspicuous Clear Consistent Credible





# Conspicuous

Clear

Consistent

Credible





# Conspicuous

Clear

Consistent

Credible



#### AV '23 CONFERENCE ASPHALT PAVEMENTS 2023

# **3** Education and training



SDRUŽENÍ PRO VÝSTAVBU SILNIC

















#### **Cooperation with ZalaZone**







#### AV '23 CONFERENCE ASPHALT PAVEMENTS 2023

# **4**(a) Setting up diversions



SDRUŽENÍ PRO VÝSTAVBU SILNIC









#### **Rolling roadblock**







**User friendly manuals** 





#### Spring loaded bollards (HPR invention!)





#### Spring loaded bollards (HPR invention!)











#### AV '23 CONFERENCE ASPHALT PAVEMENTS 2023

# **4**(b) Automation



SDRUŽENÍ PRO VÝSTAVBU SILNIC







#### AV 23 CONFERENCE ASPHALT PAVEMENTS 2023

#### 4(b): Automation – Iveco-Nissen Drop&Pick







#### 4(b): Automation – Iveco-Nissen Drop&Pick





#### 4(b): Automation – Ivec