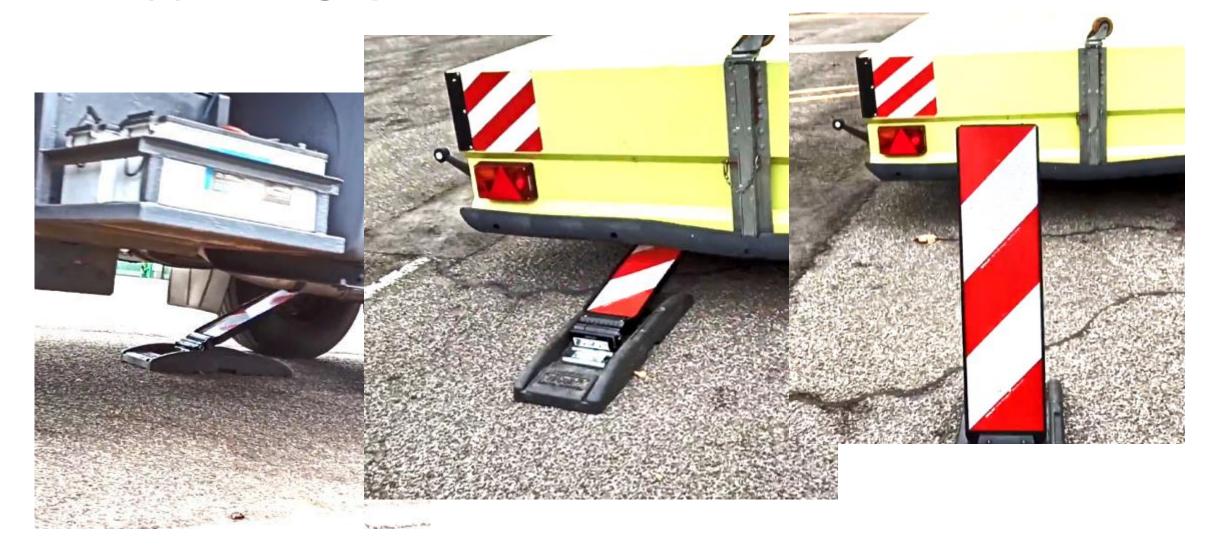

s crossed – which might be seen<br>and recognised during daylight but hardly at night<br>⇒ camouflage<br>⇒ not conspicuous                                                                          |



# Conspicuous Clear Consistent Credible





# Conspicuous

Clear

Consistent

Credible





# Conspicuous

Clear

Consistent

Credible



#### AV '23 CONFERENCE ASPHALT PAVEMENTS 2023

# **3** Education and training



SDRUŽENÍ PRO VÝSTAVBU SILNIC

















#### **Cooperation with ZalaZone**







#### AV '23 CONFERENCE ASPHALT PAVEMENTS 2023

# **4**(a) Setting up diversions



SDRUŽENÍ PRO VÝSTAVBU SILNIC









#### **Rolling roadblock**







**User friendly manuals** 





#### Spring loaded bollards (HPR invention!)





#### Spring loaded bollards (HPR invention!)











#### AV '23 CONFERENCE ASPHALT PAVEMENTS 2023

# **4**(b) Automation



SDRUŽENÍ PRO VÝSTAVBU SILNIC







#### AV 23 CONFERENCE ASPHALT PAVEMENTS 2023

#### 4(b): Automation – Iveco-Nissen Drop&Pick







#### 4(b): Automation – Iveco-Nissen Drop&Pick





#### 4(b): Automation – Iveco-Nissen Drop&Pick





























#### 4(b): Automation – SignalTerv Portable VMS



#### AV '23 CONFERENCE ASPHALT PAVEMENTS 2023

# **5**Drawing attention



SDRUŽENÍ PRO VÝSTAVBU SILNIC









#### **5: Drawing attention**

#### Mindset activation in motorists







#### **5: Drawing attention**

#### **Portable speed bumps**







#### The result: SAFE DIVERSIONS CONCEPT

- 1. Arrow light
- 2. TMA
- 3. Portable VMS with camera
- 4. Portable speed bump
- 5. Spring loaded bollard
- 6.