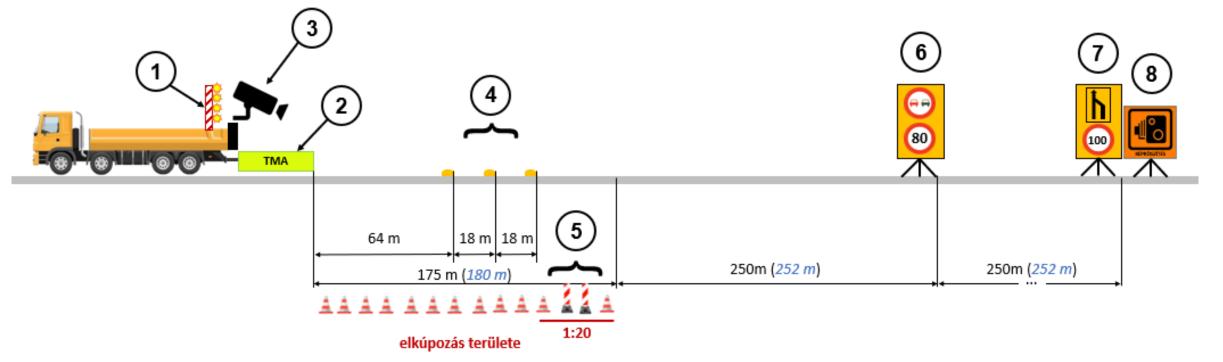

#### The result: SAFE DIVERSIONS CONCEPT

- 1. Arrow light
- 2. TMA
- 3. Portable VMS with camera
- 4. Portable speed bump
- 5. Spring loaded bollard
- 6. 80 km/h warning
- 7. 100 km/h warning
- 8. "Video recording" custom sign