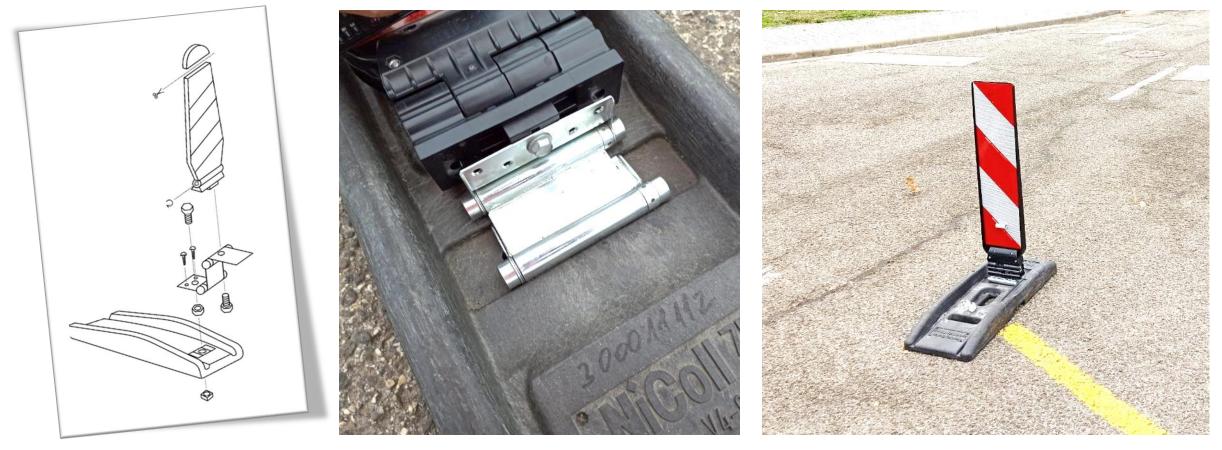

| Complete coverage of obsolete sign | Obsolete sign is crossed – which might be seen<br>and recognised during daylight but hardly at night<br>⇒ camouflage<br>⇒ not conspicuous                                                                          |



# Conspicuous Clear Consistent Credible





# Conspicuous

Clear

Consistent

Credible





# Conspicuous

Clear

Consistent

Credible



#### AV '23 CONFERENCE ASPHALT PAVEMENTS 2023

# **3** Education and training



SDRUŽENÍ PRO VÝSTAVBU SILNIC

















#### **Cooperation with ZalaZone**







#### AV '23 CONFERENCE ASPHALT PAVEMENTS 2023

# **4**(a) Setting up diversions



SDRUŽENÍ PRO VÝSTAVBU SILNIC









#### **Rolling roadblock**







**User friendly manuals** 





#### Spring loaded bollards (HPR invention!)





#### Spring loaded bollards (HPR invention!)











#### AV '23 CONFERENCE ASPHALT PAVEMENTS 2023

# **4**(b) Automation



SDRUŽENÍ PRO VÝSTAVBU SILNIC







#### AV 23 CONFERENCE ASPHALT PAVEMENTS 2023

#### 4(b): Automation – Iveco-Nissen Drop&Pick







#### 4(b): Automation – Iveco-Nissen Drop&Pick





#### 4(b): Automation – Iveco-Nissen Drop&Pick





























#### 4(b): Automation – SignalTerv Portable VMS



#### AV '23 CONFERENCE ASPHALT PAVEMENTS 2023

# **5**Drawing attention



SDRUŽENÍ PRO VÝSTAVBU SILNIC









#### **5: Drawing attention**

#### Mindset activation in motorists







#### **5: Drawing attention**

#### **Portable speed bumps**







#### The result: SAFE DIVERSIONS CONCEPT

- 1. Arrow light
- 2. TMA
- 3. Portable VMS with camera